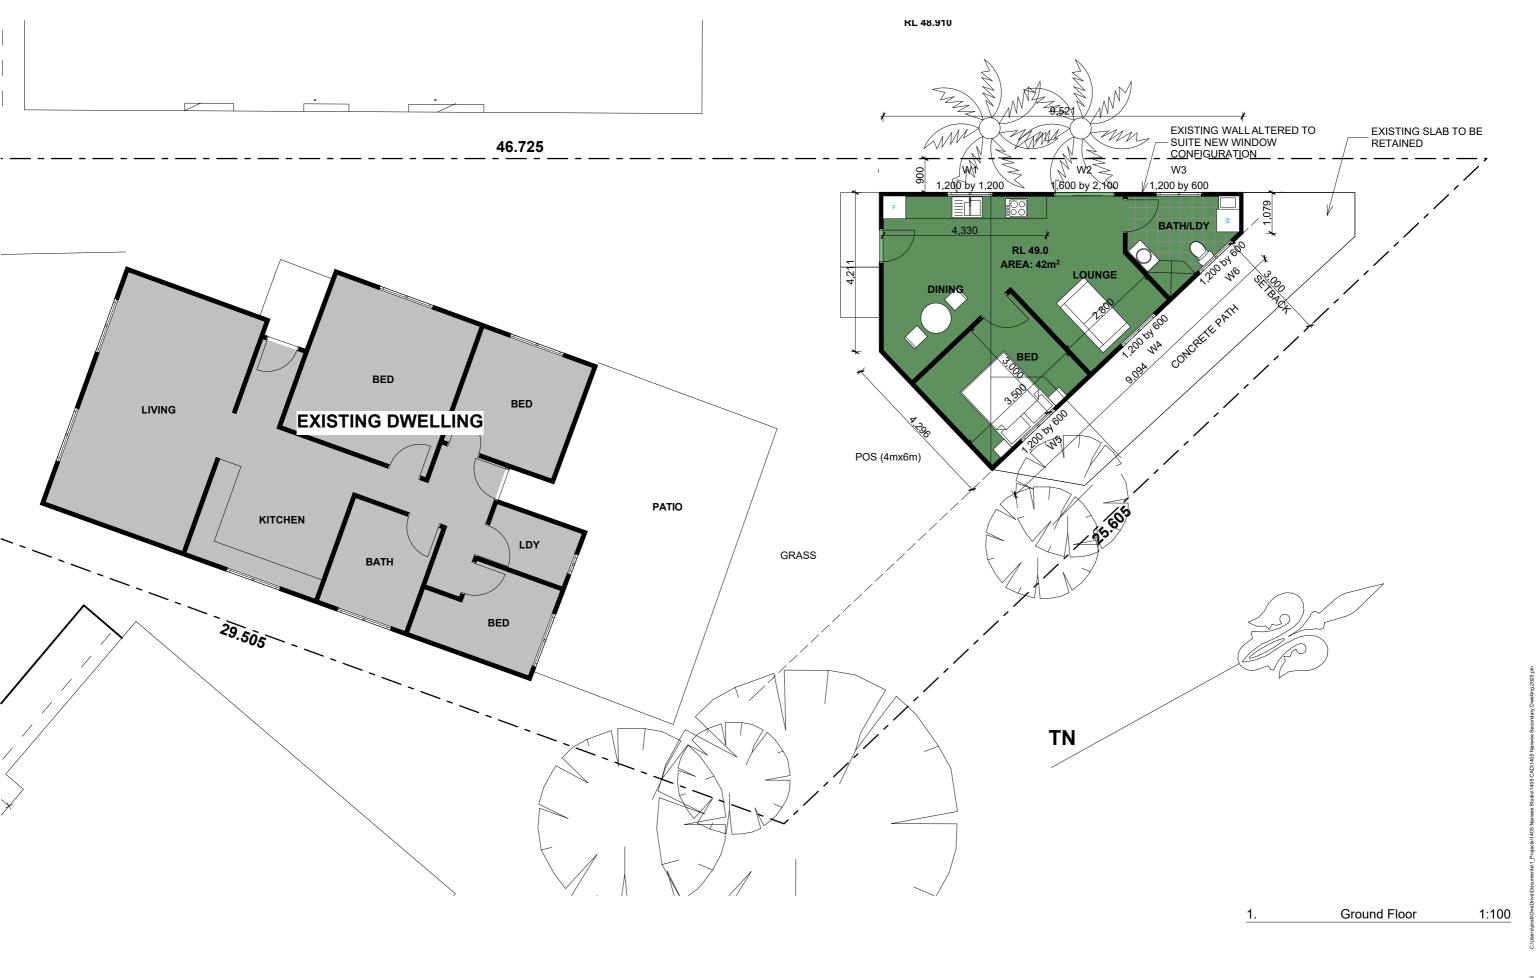

green square DESIGN

Shop 1, 394 Forest Rd, Bexley NSW 2207 Telephone +61 2 8068 5191 Mobile +61 2 405 205 169 Email - Paul@Greensquaredesign.com.au

Client: Peter Alvaros

Project: Detached outbuilding 41 Glendale Avenue

Date: 7/03/2025 Narwee

Project No: 1405

Dwg Name: **Ground Floor Plan** 

(NOT FOR CONSTRUCTION) Drawn: Scale: Dwg No: 1:100 @ A3

Rev: **DA-02** Α